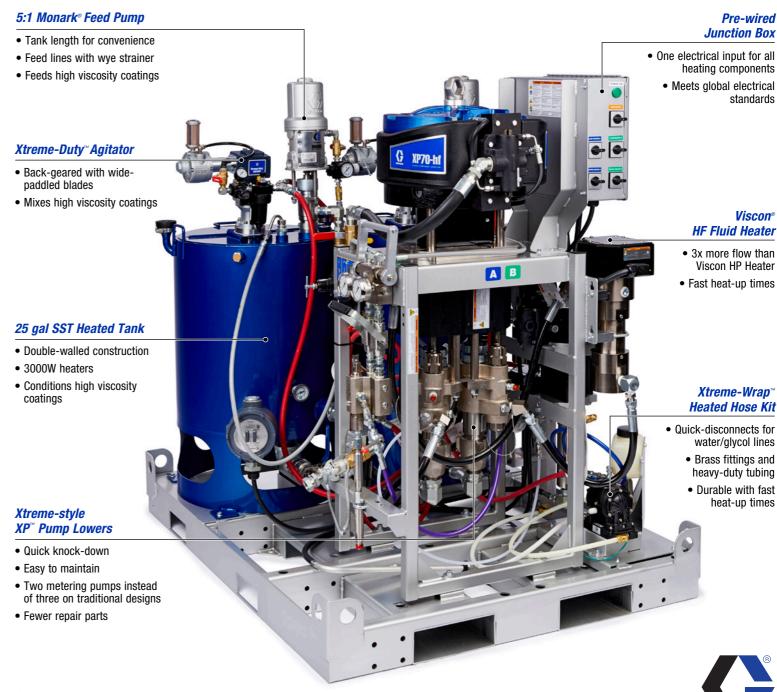

## **Ordering Information**

All XP skid units include the following: (2) 25 gallon heated hoppers with 3000W immersion heaters, (2) 5:1 Monark feed pumps with feed hose and wye strainer A and B proportioner inlets, (2) Xtreme-Duty agitators for A and B tanks, (1) Solvent flush pump, (2) 5400 W Viscon HF primary fluid heaters for A and B materials, 5-zone wiring junction box with on/off switches for each heat zone, Mix manifold with static mixer and 35 ft. (10.7 m) of spray line and XTR spray gun with 519 tip, insulated handle and 4-finger trigger. All units are rated for non-hazardous locations.