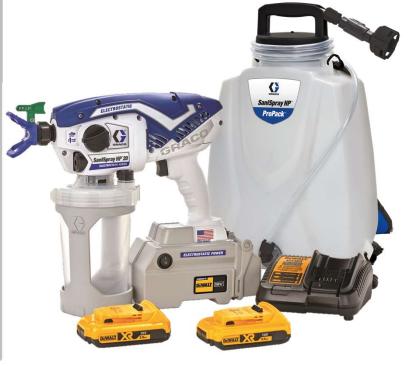

# SANISPRAY HP<sup>TM</sup> 20 ELECTROSTATIC PROPACK CORDLESS DISINFECTANT SYSTEM

### SANISPRAY HP PROPACK SYSTEM

#### **INCLUDES:**

- ProPack System
- 11.5 Litres Material Container
- 1.8 M Material Hose Set