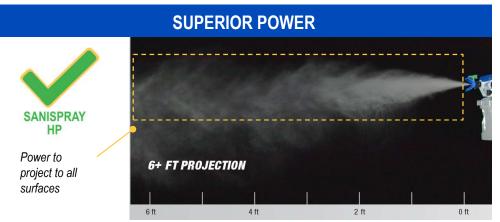

FFLP & LP SWITCHTIPS PATENTED TECHNOLOGY

- RAC X Airless SwitchTips deliver best atomization at industries lowest pressure to ensure complete surface coverage
- Choose from over 35 RAC X LP QuickChange tip sizes to meet spray performance Needs
- Tool less exchange in seconds



### POWERED BY DEWALT PATENTED TECHNOLOGY

- Proven quality, contractor recognized battery manufacturer
- 3-LED fuel gauge system allows immediate feedback on state of charge
- Battery protected from harsh chemical exposure



#### ADJUSTABLE PRESSURE CONTROL

- Adjust motor speed to spray at virtually any speed that the job demands - hear it working
- More control allows users to spray at the performance they choose
- Adjustable pressure control ranges from 0-69 bar



#### **COMPLETE AND CONSISTENT COVERAGE**











65

## GRACO

#### **SEE THE DIFFERENCE!**





Power to project to all surfaces



VICTORY LIMITED POWER







RYOBI LIMITED POWER





Wasted chemical doesn't reach target surfaces



#### **EMIST LIMITED POWER**





surfaces



COMPETITIVE PRODUCT COMPARISONS AVAILABLE SOON ON SALESBOOK

### HIGH PRODUCTION AIRLESS TECHNOLOGY

- Triax Airless Piston Pump with ProConnect
- ProControl II Adjustable Flow Control
- RAC X Low Pressure SwitchTips
- Fill & Spray 1.25L FlexLiner Bag System
- DEWALT 18V Lithium Ion Batteries and Charger



#### **INCLUDES:**

- Fine Mist Spray Tip (310)
- Medium & Coarse
   Spray Tips (313 & 515)
- Wrist & Boot Grounding Straps
- 2 18V DEWALT 2.0 ah
- Lithium-Ion Batteries & Charger 5 FlexLiner Bags,
- Storage Plug & Tool Bag

### PLUS...

### INDUSTRI