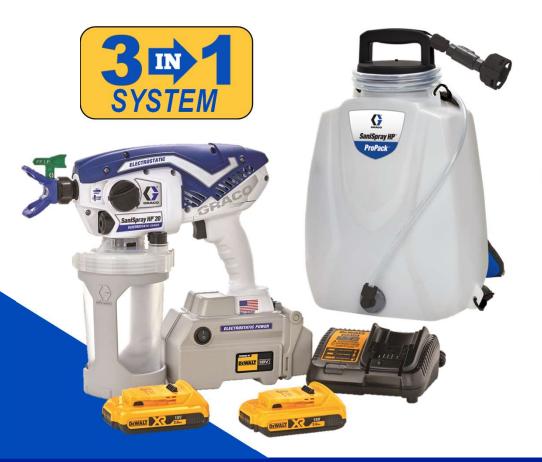

### INTRODUCING THE SANISPRAY HPTM 20 ELECTROSTATIC PROPACK

**CORDLESS DISINFECTANT SYSTEM** 

# SANISPRAY HP<sup>TM</sup> 20 ELECTROSTATIC PROPACK CORDLESS DISINFECTANT SYSTEM

### THE INDUSTRIES ONLY 3 1 COMPLETE PORTABLE SYSTEM

- 1 AIRLESS DISINFECTANT HANDHELD
  - Consistent coverage from edge to edge to meet chemical contact times
- **ELECTROSTATIC DISINFECTANT HANDHELD** 
  - Powerful Electrostatic wrap effect to reach completely around complex objects
- PROPACK DISINFECTANT BACKPACK
  - Over 9X the capacity for higher level of productivity
  - · Comfortable, ergonomic and portable high production system
  - QuickChange between ProPack and FlexLiner Liner System

### HIGH PRODUCTION AIRLESS TECHNOLOGY

- Triax Airless Piston Pump with ProConnect
- ProControl II Adjustable Flow Control
- RAC X Low Pressure SwitchTips
- Fill & Spray 1.25L FlexLiner Bag System
- DEWALT 18V Lithium Ion Batteries and Charger

#### **INCLUDES:**

- Fine Mist Spray Tip (310)
- Medium & Coarse
   Spray Tips (313 & 515)
- Wrist & Boot Grounding Straps
- 2 18V DEWALT 2.0 ah
- Lithium-Ion Batteries & Charger 5 FlexLiner Bags,
- Storage Plug & Tool Bag

#### **INCLUDES:**

- ProPack System
- 11.5 Litres Material Container
- 1.8 M Material Hose Set