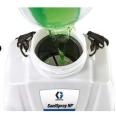

#### WIDE MOUTH FILL PORT

· Allows easy filling without spills or drip

REMOVABLE INLET FILTER

Removes containments out of system

Ensures reliable operation

Removable for easy cleaning