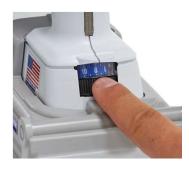

### POWERED BY DEWALT PATENTED TECHNOLOGY

- Proven quality, contractor recognized battery manufacturer
- 3-LED fuel gauge system allows immediate feedback on state of charge
- Battery protected from harsh chemical exposure

## POWERED BY DEWALT LITHIUM ION BATTERY SYSTEM PATENTED TECHNOLOGY

- Proven quality, contractor recognized battery manufacturer
- Innovative design protects battery from harsh chemical exposure
- 3-LED fuel gauge system allows immediate feedback on state of charge