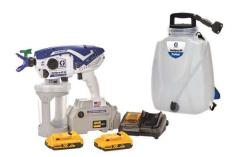

### SANISPRAY HP PROPACK SYSTEM

#### OVER 9X THE CAPACITY FOR A HIGHER LEVEL OF PORTABILITY

- Holds up to 11.5 litres of material continuous spray without refilling on a single battery charge
- Spray larger facilities with ultimate portability

#### **INCLUDES:**

- ProPack System
- 11.5 Litres Material Container
- 1.8 M Material Hose Set