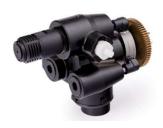

### TRIAX AIRLESS PISTON PUMP PATENTED TECHNOLOGY

- Consistent application coverage delivered in high production with coarse or fine spray methods
- Up to 10X the productivity of other electrostatic models – up to 69 bar!
- Complete surface coverage to meet chemical dwell time requirements

### RAC X FFLP & LP SWITCHTIPS PATENTED TECHNOLOGY

- RAC X Airless SwitchTips deliver best atomization at industries lowest pressure to ensure complete surface coverage
- Choose from over 35 RAC X LP QuickChange tip sizes to meet spray performance Needs
- Tool less exchange in seconds

### HIGH PRODUCTION AIRLESS TECHNOLOGY

- Triax Airless Piston Pump with ProConnect
- ProControl II Adjustable Flow Control
- RAC X Low Pressure SwitchTips
- Fill & Spray 1.25L FlexLiner Bag System
- DEWALT 18V Lithium Ion Batteries and Charger