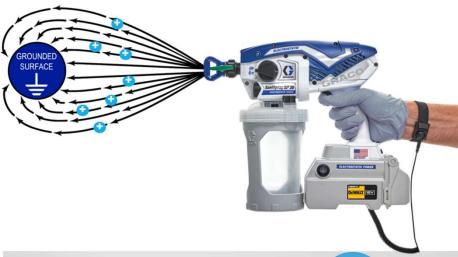

#### PROVEN REAL WORLD GROUNDING SOLUTION

- Two grounding contacts for maximum reliability even when wearing gloves
- Oversized grounding bar ensures maximum contact with palm of hand
- Comfortable wrist & boot grounding straps deliver consistent performance throughout the day
- DROPLETS ARE ATTRACTED TO SURFACE TO DELIVER COMPLETE COVERAGE
  - Higher charged particles deliver best wrapping performance
  - Particles are drawn to entire grounded surface and wrap around object

### WRAP SURFACES WITH MORE POWER