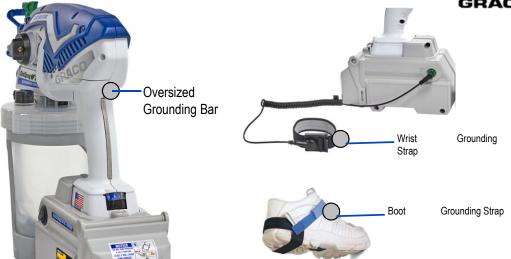

#### PROVEN REAL WORLD GROUNDING SOLUTION

- Two grounding contacts for maximum reliability even when wearing gloves
- Oversized grounding bar ensures maximum contact with palm of hand
- Comfortable wrist & boot grounding straps deliver consistent performance throughout the day
- DROPLETS ARE ATTRACTED TO SURFACE TO DELIVER COMPLETE COVERAGE
  - Higher charged particles deliver best wrapping performance
  - Particles are drawn to entire grounded surface and wrap around object

#### REAL WORLD GROUNDING SYSTEM – EVEN WHILE WEARING GLOVES

- Oversized grounding bar ensures maximum contact with palm of hand
- Comfortable wrist & boot grounding straps delivers consistent performance throughout the day - 100% effective even with commonly worn gloves