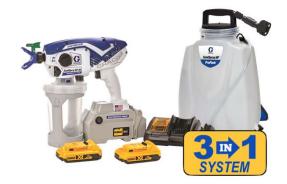

### THE INDUSTRIES ONLY 3 1 COMPLETE PORTABLE SYSTEM

- 1 AIRLESS DISINFECTANT HANDHELD
  - Consistent coverage from edge to edge to meet chemical contact times
- **ELECTROSTATIC DISINFECTANT HANDHELD** 
  - Powerful Electrostatic wrap effect to reach completely around complex objects
- PROPACK DISINFECTANT BACKPACK
  - Over 9X the capacity for higher level of productivity
  - · Comfortable, ergonomic and portable high production system
  - QuickChange between ProPack and FlexLiner Liner System

### HIGH PRODUCTION AIRLESS TECHNOLOGY

- Triax Airless Piston Pump with ProConnect
- ProControl II Adjustable Flow Control
- RAC X Low Pressure SwitchTips
- Fill & Spray 1.25L FlexLiner Bag System
- DEWALT 18V Lithium Ion Batteries and Charger

#### **INCLUDES:**

- Fine Mist Spray Tip (310)
- Medium & Coarse
   Spray Tips (313 & 515)
- Wrist & Boot Grounding Straps
- 2 18V DEWALT 2.0 ah
- Lithium-Ion Batteries & Charger 5 FlexLiner Bags,
- Storage Plug & Tool Bag

#### THE INDUSTRIES ONLY COMPLETE PORTABLE SYSTEM

1.25 L - PERFECT FOR SMALL JOBS

11.5 LITRE CAPACITY FOR LARGE JOBS

USE THE SYSTEM THAT BEST FITS THE CLEANING PROTOCOLS FOR ROOM SIZE AND APPLICATION

EREQUENCY