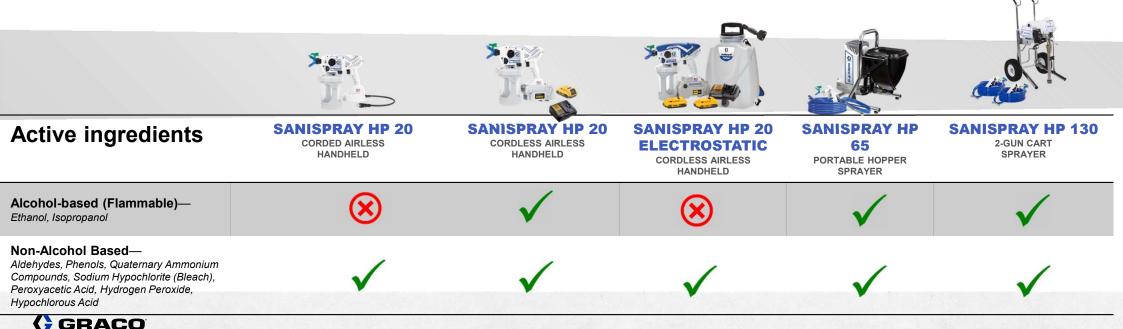

#### **TARGET DISINFECTANTS TO FIGHT COVID-19**

- Approved alcohol-based active ingredients— Ethanol or isopropanol (Except for SaniSpray HP20 corded and SaniSpray HP 20 electrostatic)
- Approved water-based active ingredients— Aldehydes, Phenols, Quaternary Ammonium Compounds, Sodium Hypochlorite (Bleach), Peroxyacetic Acid, Hydrogen Peroxide, Hypochlorous Acid
- Consult with the material manufacturer to confirm spray application, carefully following all directions on the label, including but not limited to any requirements for pre-cleaning surfaces and personal protective equipment