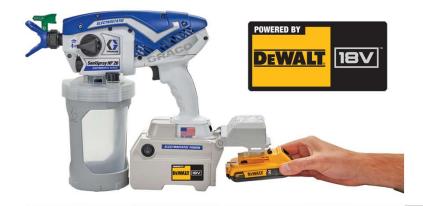

### INTRODUCING THE SANISPRAY HPTM 20 ELECTROSTATIC PROPACK

**CORDLESS DISINFECTANT SYSTEM** 

# SANISPRAY HP<sup>TM</sup> 20 ELECTROSTATIC PROPACK CORDLESS DISINFECTANT SYSTEM

### POWERED BY DEWALT PATENTED TECHNOLOGY

- Proven quality, contractor recognized battery manufacturer
- 3-LED fuel gauge system allows immediate feedback on state of charge
- Battery protected from harsh chemical exposure

## POWERED BY DEWALT LITHIUM ION BATTERY SYSTEM PATENTED TECHNOLOGY

- Proven quality, contractor recognized battery manufacturer
- Innovative design protects battery from harsh chemical exposure
- 3-LED fuel gauge system allows immediate feedback on state of charge