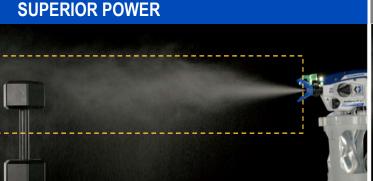

ion at industries lowest pressure to ensure complete surface coverage
- Choose from over 35 RAC X LP QuickChange tip sizes to meet spray performance Needs
- Tool less exchange in seconds



### POWERED BY DEWALT PATENTED TECHNOLOGY

- Proven quality, contractor recognized battery manufacturer
- 3-LED fuel gauge system allows immediate feedback on state of charge
- Battery protected from harsh chemical exposure



#### ADJUSTABLE PRESSURE CONTROL

- Adjust motor speed to spray at virtually any speed that the job demands - hear it working
- More control allows users to spray at the performance they choose
- Adjustable pressure control ranges from 0-69 bar



#### **COMPLETE AND CONSISTENT COVERAGE**











65

## GRACO

#### **SEE THE DIFFERENCE!**





Power to project to all surfaces



VICTORY LIMITED POWER







RYOBI LIMITED POWER





Wasted chemical doesn't reach target surfaces



#### **EMIST LIMITED POWER**





surfaces



COMPETITIVE PRODUCT COMPARISONS AVAILABLE SOON ON SALESBOOK

### HIGH PRODUCTION AIRLESS TECHNOLOGY

- Triax Airless Piston Pump with ProConnect
- ProControl II Adjustable Flow Control
- RAC X Low Pressure SwitchTips
- Fill & Spray 1.25L FlexLiner Bag System
- DEWALT 18V Lithium Ion Batteries and Charger



#### **INCLUDES:**

- Fine Mist Spray Tip (310)
- Medium & Coarse
   Spray Tips (313 & 515)
- Wrist & Boot Grounding Straps
- 2 18V DEWALT 2.0 ah
- Lithium-Ion Batteries & Charger 5 FlexLiner Bags,
- Storage Plug & Tool Bag

### PLUS...

### INDUSTRIES MOST POWERFUL ELECTROSTATIC TECHNOLOGY

 Patented triple charged piston technology deli