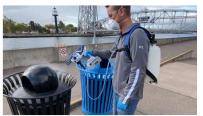

#### **TARGET DISINFECTANTS TO FIGHT COVID-19**

- Approved alcohol-based active ingredients— Ethanol or isopropanol (Except for SaniSpray HP20 corded and SaniSpray HP 20 electrostatic)
- Approved water-based active ingredients— Aldehydes, Phenols, Quaternary Ammonium Compounds, Sodium Hypochlorite (Bleach), Peroxyacetic Acid, Hydrogen Peroxide, Hypochlorous Acid
- Consult with the material manufacturer to confirm spray application, carefully following all directions on the label, including but not limited to any requirements for pre-cleaning surfaces and personal protective equipment