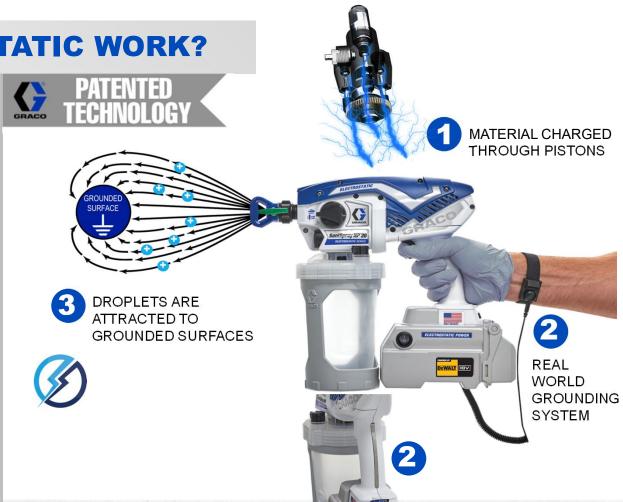

#### **HOW DOES GRACO ELECTROSTATIC WORK?**

- 1 MATERIAL CHARGED INSIDE THE PUMP PATENTED TECHNOLOGY
  - Disinfectant is pumped through the Triax Piston Pump that simultaneously pressurizes and positively charges chemical in three pistons
  - PowerBoost delivers 30% more charge than traditional electrostatic sprayers to support higher volume output

#### PROVEN REAL WORLD GROUNDING SOLUTION

- Two grounding contacts for maximum reliability even when wearing gloves
- Oversized grounding bar ensures maximum contact with palm of hand
- Comfortable wrist & boot grounding straps deliver consistent performance throughout the day
- DROPLETS ARE ATTRACTED TO SURFACE TO DELIVER COMPLETE COVERAGE
  - Higher charged particles deliver best wrapping performance
  - Particles are drawn to entire grounded surface and wrap around object