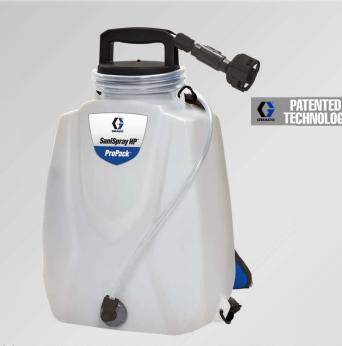

### SANISPRAY HP PROPACK SYSTEM

#### OVER 9X THE CAPACITY FOR A HIGHER LEVEL OF PORTABILITY

- Holds up to 11.5 litres of material continuous spray without refilling on a single battery charge
- Spray larger facilities with ultimate portability

#### WIDE MOUTH FILL PORT

· Allows easy filling without spills or drip

REMOVABLE INLET FILTER

Removes containments out of system

Ensures reliable operation

Removable for easy cleaning

#### COMFORTABLE, ERGONOMIC **BACKPACK**

- Portable Carry Handle
- Evenly distributes the weight of the material on your back
- Adjustable waist and support straps for a secured comfortable fit

#### **INCLUDES:**

- ProPack System
- 11.5 Litres Material Container
- 1.8 M Material Hose Set