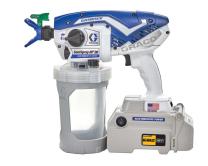

# SANISPRAY HP<sup>TM</sup> 20 ELECTROSTATIC PROPACK CORDLESS DISINFECTANT SYSTEM

### HIGH PRODUCTION AIRLESS TECHNOLOGY

- Triax Airless Piston Pump with ProConnect
- ProControl II Adjustable Flow Control
- RAC X Low Pressure SwitchTips
- Fill & Spray 1.25L FlexLiner Bag System
- DEWALT 18V Lithium Ion Batteries and Charger

#### **INCLUDES:**

- Fine Mist Spray Tip (310)
- Medium & Coarse
   Spray Tips (313 & 515)
- Wrist & Boot Grounding Straps
- 2 18V DEWALT 2.0 ah
- Lithium-Ion Batteries & Charger 5 FlexLiner Bags,
- Storage Plug & Tool Bag