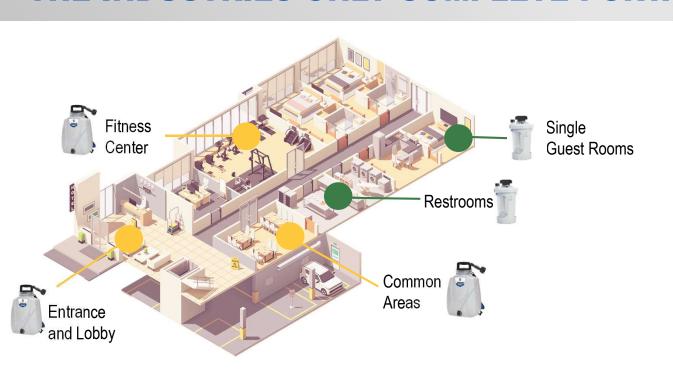

#### THE INDUSTRIES ONLY COMPLETE PORTABLE SYSTEM

1.25 L - PERFECT FOR SMALL JOBS

11.5 LITRE CAPACITY FOR LARGE JOBS

USE THE SYSTEM THAT BEST FITS THE CLEANING PROTOCOLS FOR ROOM SIZE AND APPLICATION

EREQUENCY