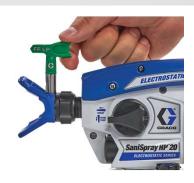

#### **ELECTROSTATIC POWER SWITCH**

 Turn on electrostatic power with the flip of a switch

#### HIGH POWER LED LIGHT

- Provides visibility in dark spaces to ensure complete coverage is delivered
- Turns on to notify end user when Electrostatic Power is engaged
- Efficient operation ensures maximum run time